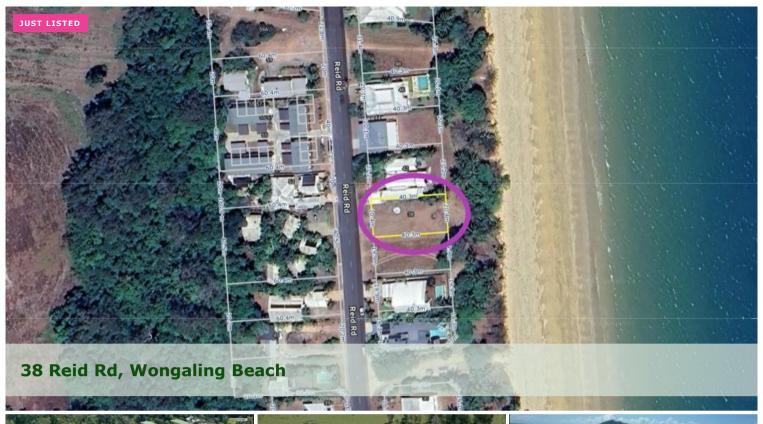

## **BEACHFRONT BEAUTY**

821 sq m of absolute beachfront vacant land, ready for you to build your dream home on.

- · 20 m beach frontage;
- · Views to Dunk Island;
- · Cleared;
- · Power / Water / Sewerage all available;
- No building covenants;

🖪 821 m2

Price \$970 K
Property Type Residential
Property ID 3333
Land Area 821 m2