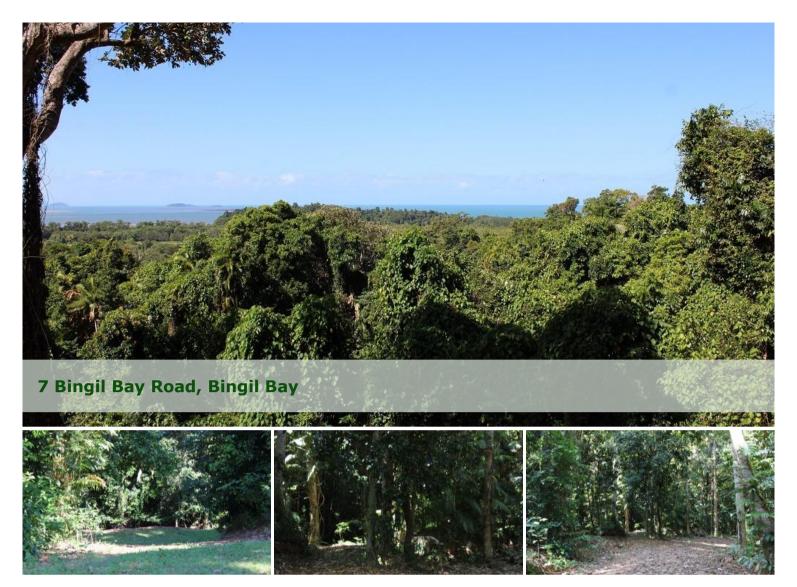

## HIGH RAINFOREST, AND CORAL SEA AND ISLAND VIEWS

Secluded 1 hectare [2  $\frac{1}{2}$  acres] of tall Rainforest, set back from Bingil Bay Beach and Garners Beach.

The driveway up to the build site has been well designed for easy access.

The property has some of the original rainforest that has not been logged in the past, according to local information.

Town water and power at street front.

The above information provided has been furnished to us by the vendor/s. We have not verified whether or not that information is accurate and do not have any belief in one way or the other in its accuracy. We do not accept any responsibility to any person for its accuracy and do no more than pass it on. All interested parties should make and rely upon their own inquiries in order to determine whether or not this information is in fact accurate.