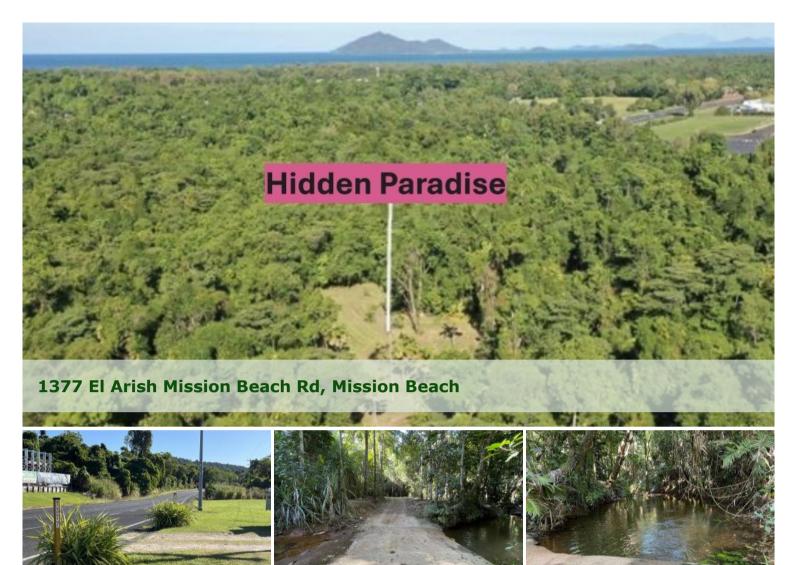

## HIDDEN PARADISE

- 4 Ha / 10 Acres of rainforest
- Cleared building site
- 2 Creeks
- Close to Restaurants, Bars and Cafe's

A very special and rare property, not far from the Mission Beach Village.

The property has 2 creeks running through it and a well-made driveway into the cleared house site.

It is a stunning property to walk into.

The above information provided has been furnished to us by the vendor/s. We have not verified whether or not that information is accurate and do not have any belief in one way or the other in its accuracy. We do not accept any responsibility to any person for its accuracy and do no more than pass it on. All interested parties should make and rely upon their own inquiries in order to determine whether or not this information is in fact accurate.