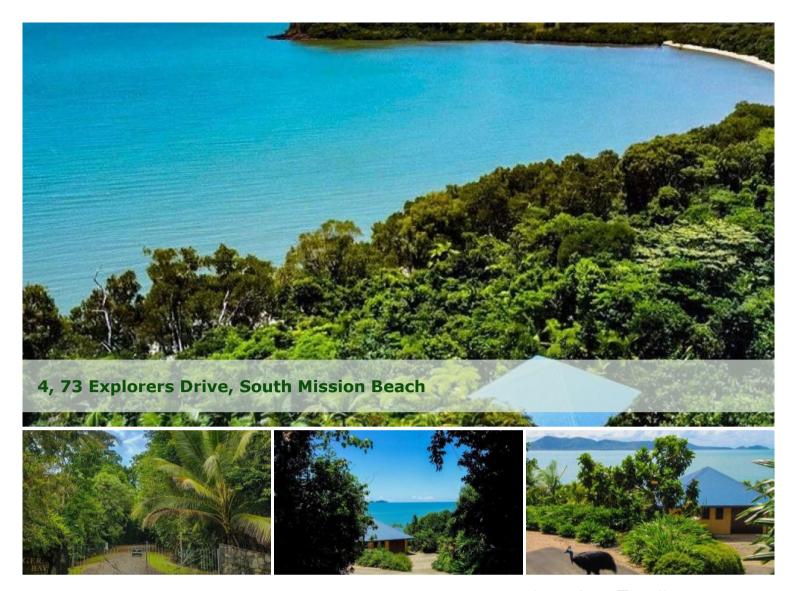

## Views, Waves and Waterfalls

A mile of scenic rainforest drive reveals a unique beachfront retreat in the prestigious Lugger Bay Estate where just 13 magnificent properties are spread out among 50 ac of conservation rainforest. Set in a prominent yet sheltered position with spectacular views to Dunk and Bedarra Islands, it is elevated above the secluded beach, which is just moments away on your own hidden rainforest track. Surrounded by lush scenery, sea, sand and surf it is easy to forget the outside world.

Shady easy care water gardens on several terraces are dominated by palms and many other native species attracting the friendly local cassowaries. Down 'Licuala Lane' is Little Bali with its cool thatched hut under coconut palms, an ornamental reflection pond, rock waterfall and jungle shower 'grotto', topped by the Waterfall Deck with its views to Dunk Island. Explore your very own patch of rainforest with tracks to a scenic viewpoint at the yoga deck and the magical 'hanging' terrace gardens of native palms directly above the beach, with the gentle background sound of waves and waterfalls.