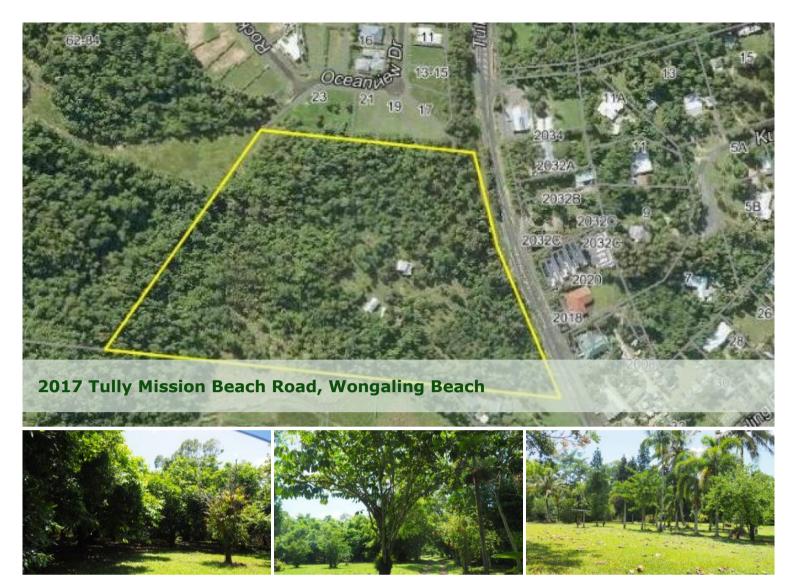

## 20 acres / 8 ha of Paradise

- 8.14 ha
- 20 acres
- Old Tropical Orchard and some rainforest
- Two farm homes
- Farm Shed

This property, while in the centre of Mission Beach, has a quiet getaway from it all feeling.

📇 4 🦄 4 🖷 1 🖸 80,000 m2

Price \$1,690,000
Property Type Residential
Property ID 3273
Land Area 80,000 m2