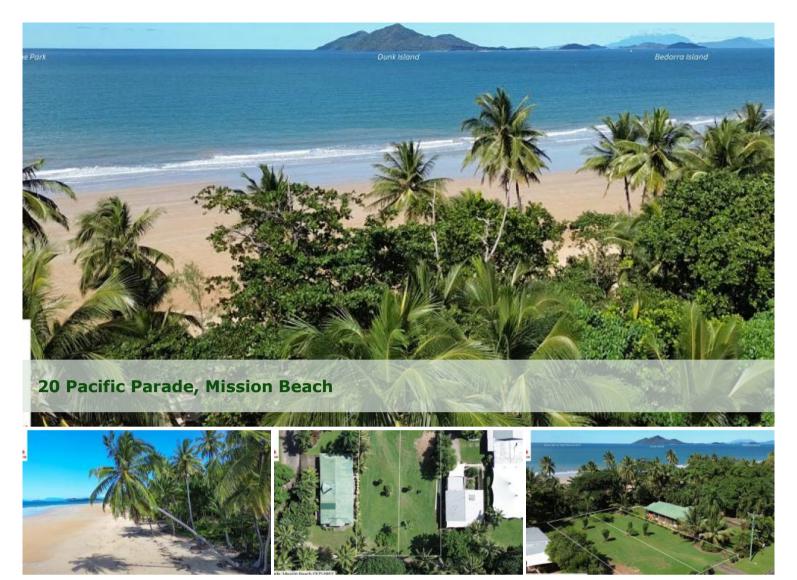

## BEACHFRONT MISSION BEACH, TROPICAL NORTH QUEENSLAND

This is a special place on the East Coast of Australia at a price not to be matched.

The Shops, Bars and Restaurants are just a stroll away. These are ideal property for a single home or unit development.

All amenities to front of lots.

One or two Beachfront block available for purchase at the moment

Lot size each - approx. 647 m2 or 1,295 for both.

The above information provided has been furnished to us by the vendor/s. We have not verified whether or not that information is accurate and do not have any belief in one way or the other in its accuracy. We do not accept any responsibility to any person for its accuracy and do no more than pass it on. All interested parties should make and rely upon their own inquiries in order to determine whether or not this information is in fact accurate.

□ 1,296 m2

| Price         | \$1,970,000 |
|---------------|-------------|
| Property Type | Residential |
| Property ID   | 3184        |
| Land Area     | 1,296 m2    |