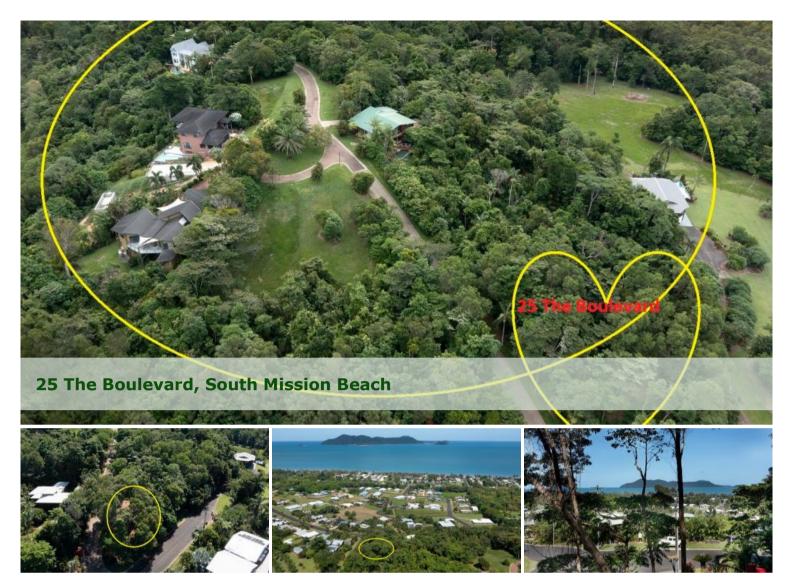

## BUILD YOUR DREAM

Rare opportunity for rainforest and ocean views in prestige suburb build your dream

This rare large 3300 sq.m. block adjoining one of the premium estates that boasts some of South Missions most luxurious homes. Building a high-set home will provide you with sea breezes and spectacular ocean views to Dunk and Bedarra Islands.

A rare opportunity to have a large rainforest garden and remarkable views.

The above information provided has been furnished to us by the vendor/s. We have not verified whether or not that information is accurate and do not have any belief in one way or the other in its accuracy. We do not accept any responsibility to any person for its accuracy and do no more than pass it on. All interested parties should make and rely upon their own inquiries in order to determine whether or not this information is in fact accurate.