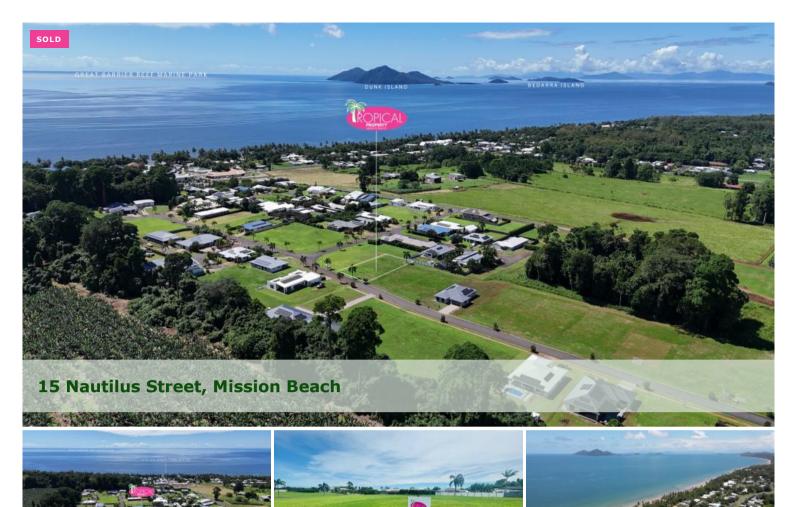

- \* Above Mission Beach Village
- \* Quality Assured with Building Covenants
- \* Fully Serviced
- \* Level for ease of building

"Purtaboi Estate" is an elevated estate just above the Mission Beach Village. All blocks are large, level and fully serviced with a sensible building covenant to ensure the streets are filled with quality homes.

Lot 72 is 1049m2 in size, with a 24 meter street frontage (Approximate) and is north/south facing.

With nearby park and a concrete pathway all the way down to the soon to be revitalised Mission Beach Village, this is where you'll want to plan your dream build!