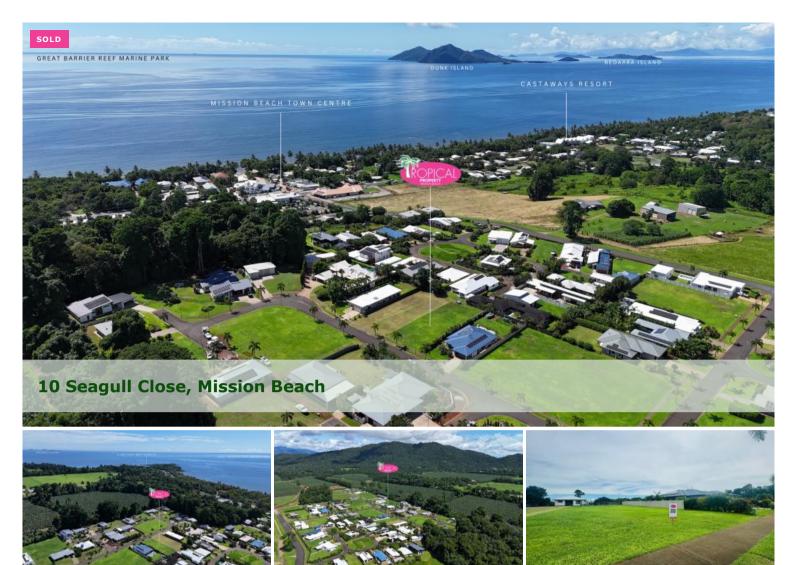

## Premium Elevated Estate Above the Mission Beach Village!

- \* Level and fully serviced
- \* Quality assured with building covenants in place
- \* Walk down to Village Green undergoing redevelopment
- \* Colorbond fencing in place on the western side

"Purtaboi Estate" is a prestigious elevated estate just above the Mission Beach Village where you can walk to the local cafes, retail stores and restaurants of the quaint Village Green. With Council's redevelopment underway on the Village Green, buy in this quality and vibrant location!

The block is level, with town water, sewerage and underground power. There's already colorbond fencing on the western side and timber fencing on half of the rear boundary.

Marketed exclusively by Tania @ Tropical Property - Building covenants and plan available upon request : )

□ 1,001 m2

**Price** SOLD for \$237,500

Property Type Residential Property ID 2941 Land Area 1,001 m2