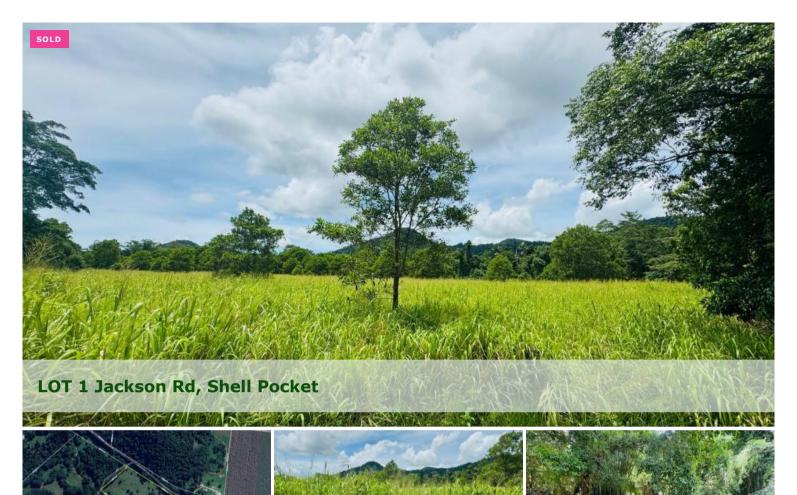

## 8 Acres of Blank Canvas !

- \* No through road
- \* Backing onto a creek
- \* 5 minutes from El Arish, 20 minutes to Mission Beach
- \* Discover some hidden surprises !

Just off the Bruce highway, to the west of El Arish down a no through road, awaits your next project!

Clean up this block and discover a rare sized parcel of land under \$250k, where you can build a weekender or your permanent base.

On the eastern rear boundary, backs onto the most amazing local creek! The photos of the creek are further down but shows you what you can discover!

Tap into mains power with the closest power pole approximately 100 meters away or set up self sufficient living, there's plenty of room to grow your own here!

You'll find some existing fencing in place and a number of established trees, set up camp and ponder how you'll turn this rough diamond into home sweet home.