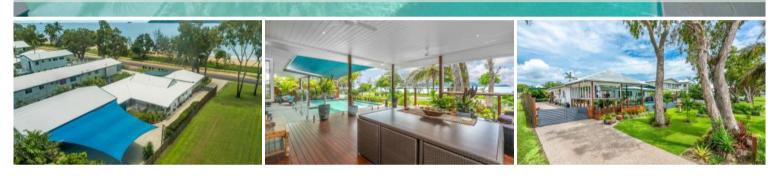

# 104 Kennedy Esp, South Mission Beach

## A Renovated Beachfront Masterpiece !

- \* Entertainment pavilion and pool
- \* 129m2 rear shed with high clearance
- \* Uninterrupted ocean and island views
- \* Furnished, solar, what more could you wish for ?

### 🛏 4 🔊 2 🛱 4 🗔 1,012 m2

| Price                    | SOLD for<br>\$1,500,000 |
|--------------------------|-------------------------|
| Property<br>Type         | Residential             |
| Property ID<br>Land Area | 2935<br>1,012 m2        |
|                          |                         |