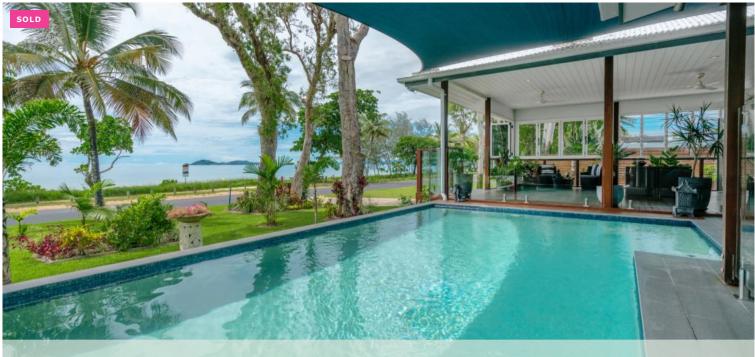

# 104 Kennedy Esp, South Mission Beach

## A Renovated Beachfront Masterpiece !

- \* Entertainment pavilion and pool
- \* 129m2 rear shed with high clearance
- \* Uninterrupted ocean and island views
- \* Furnished, solar, what more could you wish for ?

### 🛏 4 🔊 2 🛱 4 🗔 1,012 m2

| Price                    | SOLD for<br>\$1,500,000 |
|--------------------------|-------------------------|
| Property<br>Type         | Residential             |
| Property ID<br>Land Area | 2935<br>1,012 m2        |
|                          |                         |