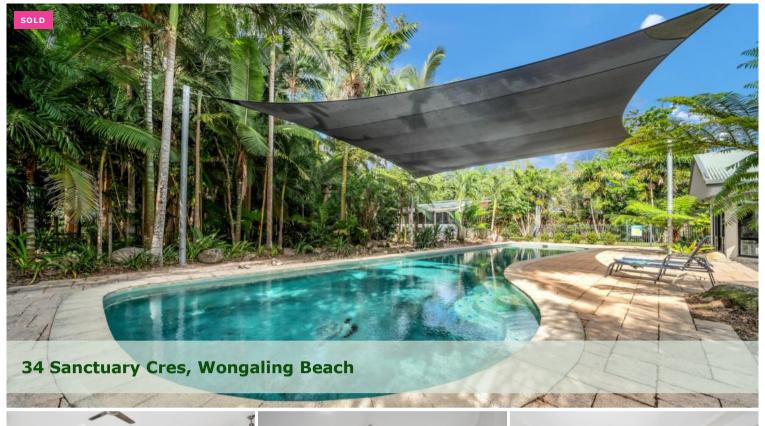

## Popular Mission Shores - Large home with Lap Pool and Shed

- \* Fully air-conditioned, Executive style home
- \* Lap pool with rainforest backdrop
- \* DLUG + separate rear shed
- \* Popular Mission Shores, over half an acre block!

## 📇 4 🔊 2 🗐 4 👺 🖸 2,061 m2

Price SOLD for \$1,035,000

Property Type

Residential

Property ID Land Area

2929 2,061 m2