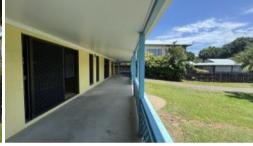

### Key Features:

- \* Solid block construction including the internal walls
- \* All 3 bedrooms with built in cupboards
- \* Fully tiled flooring throughout
- \* Main bathroom with shower over bath and separate toilet
- \* Ensuite off the master bedroom
- \* 2 x wall air-conditions in the master and 2nd bedroom
- \* Open plan living area with separate lounge room
- \* Central kitchen with electric oven and provisions for a dishwasher
- \* Outdoor covered patio on the front and southern side
- \* Carport on the northern side, room for 2 vehicles end to end
- \* Rear garden shed, fencing on 3 sides