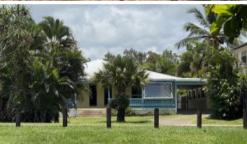

# Your Retro Beachfront Pad Awaits!

- \* Beachfront position
- \* Concrete block in construction
- \* Dunk Island views
- \* Walk to woolworths, restaurants and cafes!

Tightly held for over 2 decades, this solid block constructed beach house enjoys an 809m2 beachfront position with uninterrupted views of Dunk and the family group of islands!

### Key Features:

- \* Solid block construction including the internal walls
- \* All 3 bedrooms with built in cupboards
- \* Fully tiled flooring throughout
- \* Main bathroom with shower over bath and separate toilet
- \* Ensuite off the master bedroom
- \* 2 x wall air-conditions in the master and 2nd bedroom
- \* Open plan living area with separate lounge room
- \* Central kitchen with electric oven and provisions for a dishwasher
- \* Outdoor covered patio on the front and southern side
- \* Carport on the northern side, room for 2 vehicles end to end
- \* Rear garden shed, fencing on 3 sides