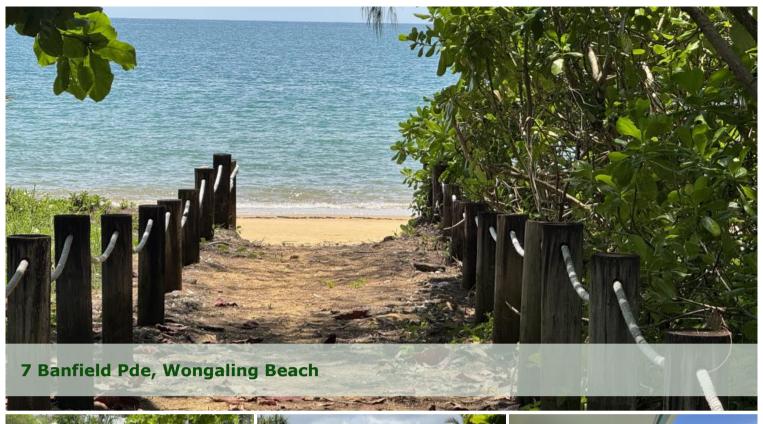

# Your Retro Beachfront Pad Awaits!

- \* Beachfront position
- \* Concrete block in construction
- \* Dunk Island views
- \* Walk to woolworths, restaurants and cafes!

Tightly held for over 2 decades, this solid block constructed beach house enjoys an 809m2 beachfront position with uninterrupted views of Dunk and the family group of islands!

Enjoy walking or riding with a beachfront pathway across the road, other close facilities include a permanent food/coffee van, Woolworths shopping centre, splash pad, Spicy Thai Hut and with the original Scotties Bar and Grill under re-construction, you'll love the central beachfront position on offer!