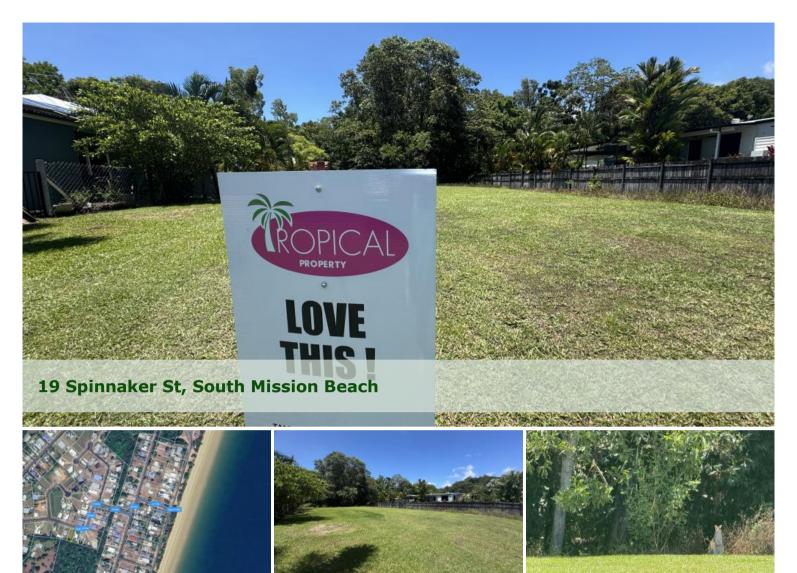

## 500m to the Beach, Backing onto Reserve!

- \* Level block, fully serviced
- \* Approximately 500m to the beach!
- \* Backing onto rainforest reserve
- \* No building covenants

Snap this one up! Level, close to the beach and no building covenants, be sure to take a look at this new listing in Spinnaker Street!

Backing onto rainforest reserve, there's an established house either side and its a easy, level walk to the local beach to enjoy those magical views.

Secure now and contemplate your build later, with blocks of land becoming a rare commodity close the beachfront in Queensland under \$200k, be sure to inquiry on this one!

□ 810 m2

Price \$170K
Property Type Residential
Property ID 2925
Land Area 810 m2