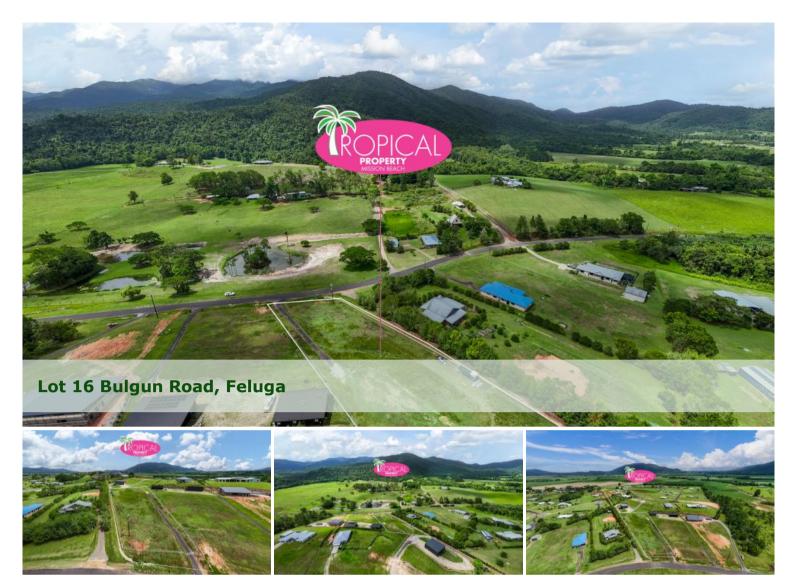

Elevated Acre with Level Building Pad and Spectacular Views

- \* Located on popular Bulgun Road
- \* Elevated with bitumen driveway
- \* Fully cleared with level building pad
- \* Fully fenced, power and town water available

What a find just off Bulgun Road overlooking the most picturesque acreage property with grazing horses and cattle!

Over 1 acre in size, the block is already fenced on all sides with a bitumen driveway leading up to a cleared building pad.

The views have to be seen to be believed, what a stunning 180 degree outlook and an easy build with the driveway and level pad already in place.

Town water and mains power are already at the bottom of the block awaiting connection, the block is part of the "Stuart Hills" development, request a copy of the building covenants and start planning!