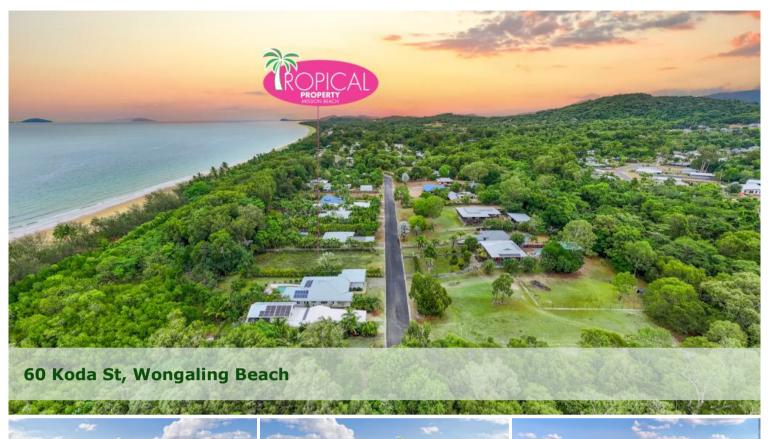

## 2000m2! Half an Acre of the Beachfront!

- \* Half a Beachfront Acre!
- \* Level and already fenced on 2 sides
- \* No building covenants or time restrictions
- \* Level with services available

Very rare to find a beachfront block that's fully cleared and 2000m2 (that's half an acre) in size!

New to the market, 60 Koda Street is almost at the end of the street, backing onto the beachfront and surrounded by quality homes which also occupy large half acre blocks.

With timber paling fencing on each side, the block is level and fully cleared so there's plenty of room to plan you house, shed, pool and all the trimmings!

With town water, sewerage and mains power available, you also have a screen of vegetation on the beach side for added weather protection.

Walk to the beach, the local shopping centre, Woolworths, restaurants - You'll love this central beachfront location at Wongaling Beach!