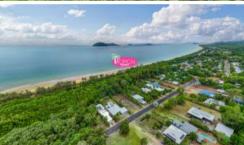

## 2000m2! Half an Acre of the Beachfront!

- \* Half a Beachfront Acre!
- \* Level and already fenced on 2 sides
- \* No building covenants or time restrictions
- \* Level with services available

Very rare to find a beachfront block that's fully cleared and 2000m2 (that's half an acre) in size!

New to the market, 60 Koda Street is almost at the end of the street, backing onto the beachfront and surrounded by quality homes which also occupy large half acre blocks.

With timber paling fencing on each side, the block is level and fully cleared so there's plenty of room to plan you house, shed, pool and all the trimmings!

With town water, sewerage and mains power available, you also have a screen of vegetation on the beach side for added weather protection.

Walk to the beach, the local shopping centre, Woolworths, restaurants - You'll love this central beachfront location at Wongaling Beach!