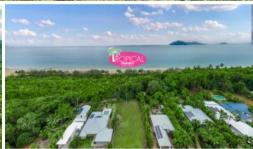

## 2000m2! Half an Acre of the Beachfront!

- \* Half a Beachfront Acre!
- \* Level and already fenced on 2 sides
- \* No building covenants or time restrictions
- \* Level with services available

Very rare to find a beachfront block that's fully cleared and 2000m2 (that's half an acre) in size!

New to the market, 60 Koda Street is almost at the end of the street, backing onto the beachfront and surrounded by quality homes which also occupy large half acre blocks.

With timber paling fencing on each side, the block is level and fully cleared so there's plenty of room to plan you house, shed, pool and all the trimmings!

With town water, sewerage and mains power available, you also have a screen of vegetation on the beach side for added weather protection.

Walk to the beach, the local shopping centre, Woolworths, restaurants - You'll love this central beachfront location at Wongaling Beach!