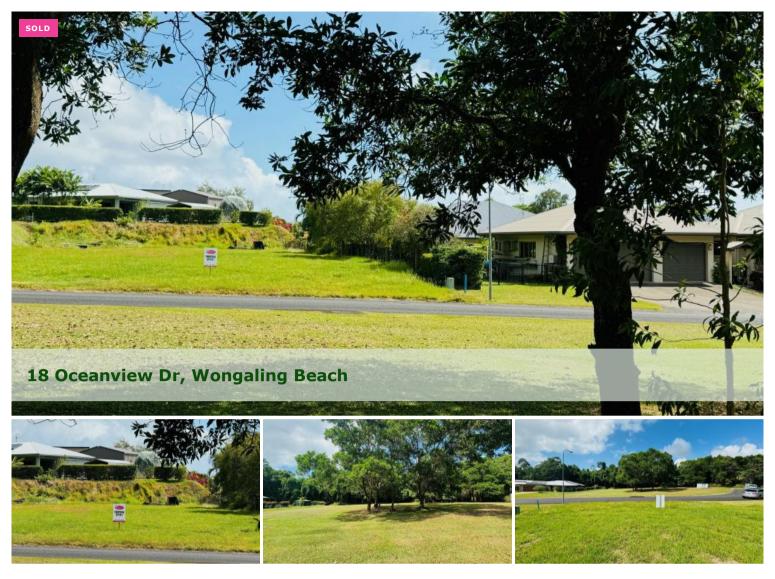

Large, Level and Opposite a Park !

- \* Just under 1000m2 !
- \* Level for an economical build
- \* Overlooking Park across the road
- \* Fully serviced Power, town water, sewerage

Rainforest Park is just off the main road between Mission Beach and Wongaling Beach. Full of modern homes, it's natural elevation catches the sea breezes and walkers will love the central location with Woolworths, local cafes, gym, Mission Beach Resort and the beachfront within reach.

18 Oceanview Drive is nice and level and ready to build on now or for you to ponder your new home when the time is right to make the move to beautiful Mission Beach.

Bonus is the park across the road - A well maintained area with established trees and visiting wildlife.

🗔 970 m2

PriceSOLD for \$170,000Property TypeResidentialProperty ID2876Land Area970 m2