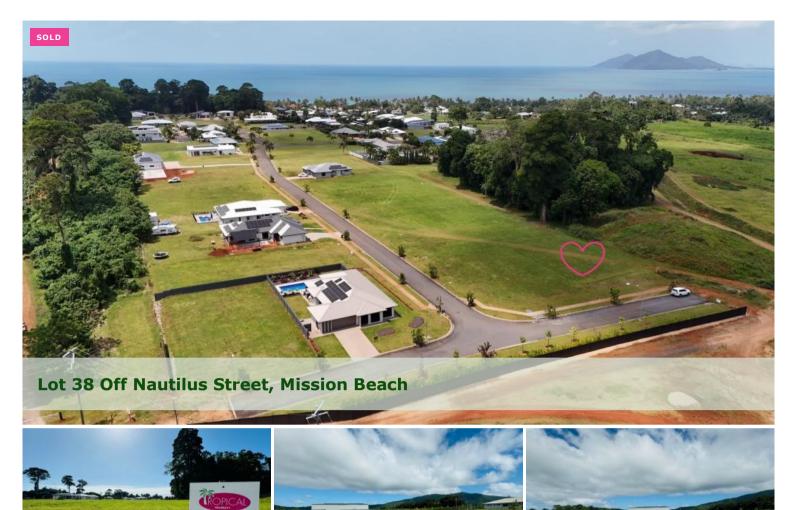

- \* Above Mission Beach Village
- \* Quality Assured with Building Covenants
- \* Fully Serviced
- \* Level for ease of building

"Purtaboi Estate" is an elevated estate just above the Mission Beach Village. All blocks are large, level and fully serviced with a sensible building covenant to ensure the streets are filled with quality homes.

Lot 38 is 1031m2 in size, with a 25 meter street frontage and is east/west facing.

With nearby park and a concrete pathway all the way down to the soon to be revitalised Mission Beach Village, this is where you'll want to plan your dream build!