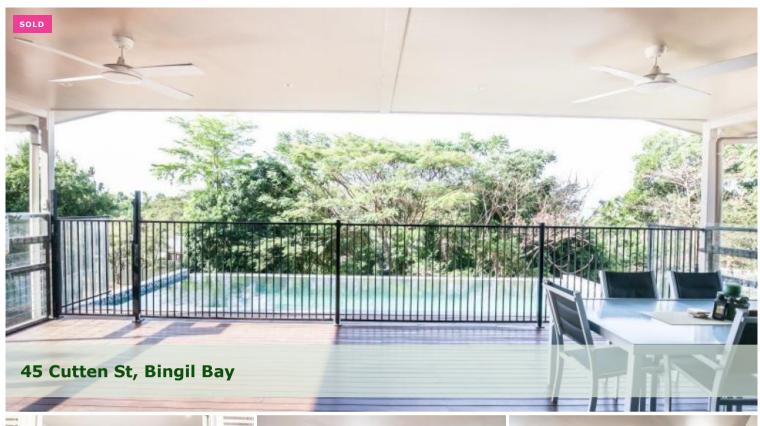

## Style Envy in Beautiful Leafy Bingil Bay!

- \* Modern Contemporary Style
- \* Breezy Elevated Position on Cutten St
- \* Wet Edge Pool + Spacious Deck
- \* Butlers Pantry, Concrete Bench Tops

Designed to impress with beautiful clean lines and stylish fittings, why would you consider building something special when the home you've always dreamed of is here for the taking!

On a slightly elevated 1186m2 allotment, enjoy the ocean breezes from your deck which overlooks the wet edge pool. And it doesn't stop there, dive inside and be impressed with the floor plan which was originally designed by a property developer who has a passion for quality and flair:

- \* Polished concrete floors with soft carpet in the bedrooms
- \* Impressive kitchen with concrete benchtops, gas cooking
- \* Butlers pantry with dishwasher and extra storage
- \* 2 decks to enjoy in all seasons
- \* Master bedroom with walk in robe and ensuite
- \* Ensuite with dual vanities, bath and double rain water shower heads
- \* Fully air-conditioned with ceiling fans throughout
- \* Double lock up garage
- \* Fully fenced
- \* Separate air-conditioned room downstairs ideal for a home office or gym
- \* Storage under the deck with high clearance for your boat