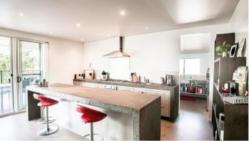

- \* Polished concrete floors with soft carpet in the bedrooms
- \* Impressive kitchen with concrete benchtops, gas cooking
- \* Butlers pantry with dishwasher and extra storage
- \* 2 decks to enjoy in all seasons
- \* Master bedroom with walk in robe and ensuite
- \* Ensuite with dual vanities, bath and double rain water shower heads
- \* Fully air-conditioned with ceiling fans throughout
- \* Double lock up garage
- \* Fully fenced
- \* Separate air-conditioned room downstairs ideal for a home office or gym
- \* Storage under the deck with high clearance for your boat