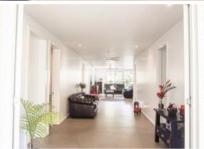

- \* Polished concrete floors with soft carpet in the bedrooms
- \* Impressive kitchen with concrete benchtops, gas cooking
- \* Butlers pantry with dishwasher and extra storage
- \* 2 decks to enjoy in all seasons
- \* Master bedroom with walk in robe and ensuite
- \* Ensuite with dual vanities, bath and double rain water shower heads
- \* Fully air-conditioned with ceiling fans throughout
- \* Double lock up garage
- \* Fully fenced
- \* Separate air-conditioned room downstairs ideal for a home office or gym
- \* Storage under the deck with high clearance for your boat