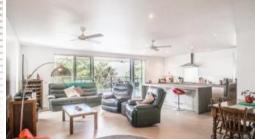

- \* Polished concrete floors with soft carpet in the bedrooms
- \* Impressive kitchen with concrete benchtops, gas cooking
- \* Butlers pantry with dishwasher and extra storage
- \* 2 decks to enjoy in all seasons
- \* Master bedroom with walk in robe and ensuite
- \* Ensuite with dual vanities, bath and double rain water shower heads
- \* Fully air-conditioned with ceiling fans throughout
- \* Double lock up garage
- \* Fully fenced
- \* Separate air-conditioned room downstairs ideal for a home office or gym
- \* Storage under the deck with high clearance for your boat