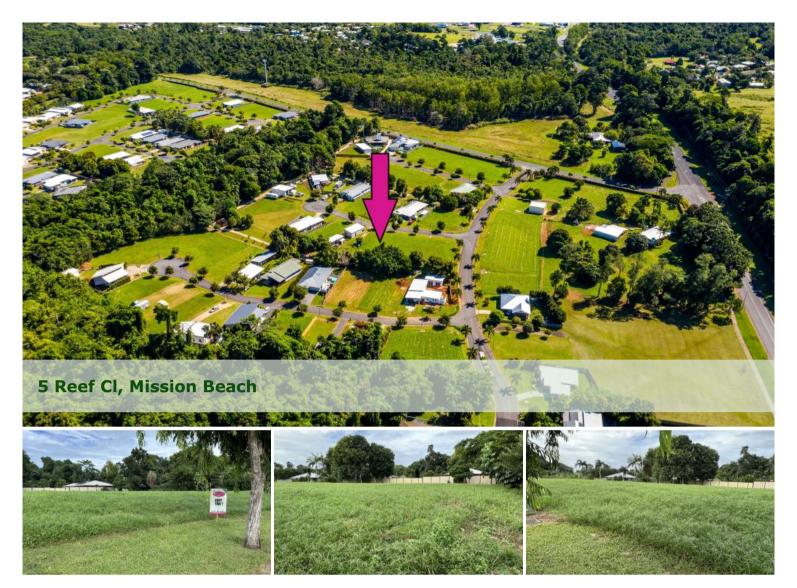

## The first step . . .

- \* Walk to the village and beach
- \* Level slightly raised block
- \* Backs onto a walkway
- \* No building covenants!

The first step to creating a lifestyle balance, can be as simple as finding a vacant block of land in a great location - close to the beach, village - restaurants and bars - and a marina! We've found it for you and it's available for \$145k!

There are no building covenants, nor time frame in which to build Oasis Mission Beach. The block is 601m2 and is the third block down the street on the left. Backing onto a rainforest walkway, you have direct access to the Cassowary Corridor which is a 1km walking track to the beach through rainforest and wetlands; it's a relaxing stroll that you'll never tire from !

To manage the Cassowary Corridor, there is a body corporate in place where the fees are approx \$1,900 pa. The council rates are around \$3,600 pa.

Marketed exclusively by Tropical Property; call Susie on 0407 195 514 for any further details you might need.