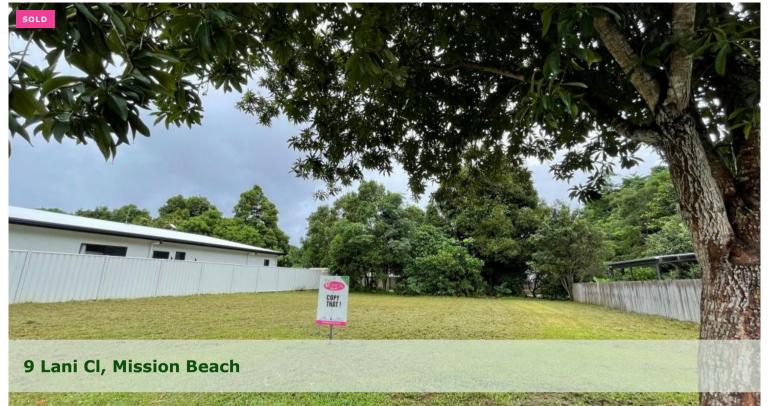

## Big Dreams . . .

- \* Quiet cul-de-sac
- \* Backs onto a rainforest pathway
- \* New homes area
- \* Walk to the beach, restaurants and cafes

Level block just over 600m2 which backs onto a pathway that leads you through the Cassowary Corridor reserve to the beach!

Build your dream home either as a weekender, permanent dwelling or as an investment - in this location, this block ticks all those options.

The block is fully serviced with underground power, town water and sewerage and has newly built homes either side. Bonus is the fencing that's already in place on both sides!

□ 604 m2

Price SOLD for \$135,000
Property Type Residential

Property ID 2769 Land Area 604 m2