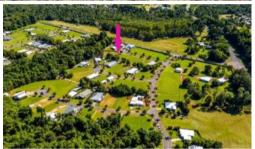

## Big Dreams . . .

- \* Quiet cul-de-sac
- \* Backs onto a rainforest pathway
- \* New homes area
- \* Walk to the beach, restaurants and cafes

Level block just over 600m2 which backs onto a pathway that leads you through the Cassowary Corridor reserve to the beach!

Build your dream home either as a weekender, permanent dwelling or as an investment - in this location, this block ticks all those options.

The block is fully serviced with underground power, town water and sewerage and has newly built homes either side. Bonus is the fencing that's already in place on both sides!