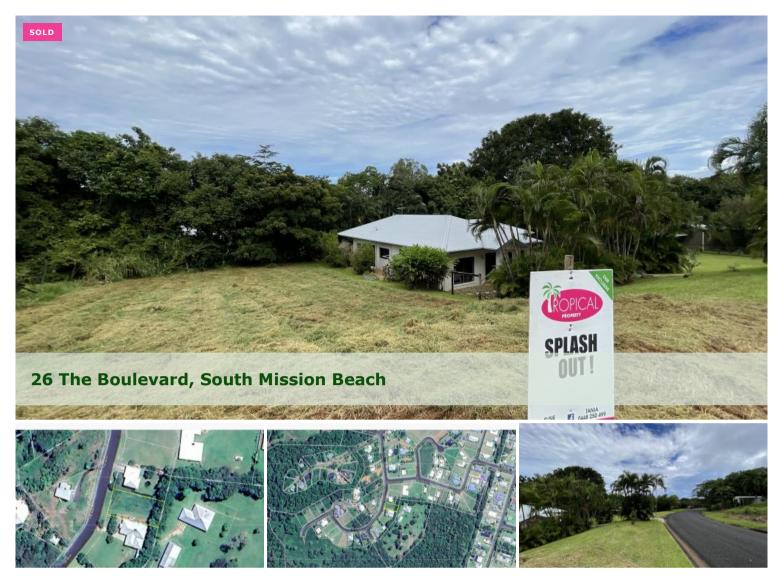

Elevated by the Beach !

- \* Gentle sloping block
- \* Fully serviced
- \* No through road
- \* No building covenants

Build when you want and what you want , there's no building covenants here at 26 The Boulevard!

The block is in an elevated area, off Spinnaker Street at beautiful South Mission Beach.

It's fully serviced with underground power, town water and sewerage available - The block gently slopes away from the road with an established house on either side.

The beach is just a stroll away and there's great sea breezes from this elevated position facing east.

Marketed exclusively by Tania @ Tropical Property !

The above information provided has been furnished to us by the vendor/s. We have not verified whether or not that information is accurate and do not have any belief in one way or the other in its accuracy. We do not accept any responsibility to any person for its accuracy and do no more than pass it on. All interested parties should make and rely upon their own inquiries in order to determine whether or not this information is in fact accurate.

🗔 800 m2

PriceSOLD for \$135,000Property TypeResidentialProperty ID2766Land Area800 m2