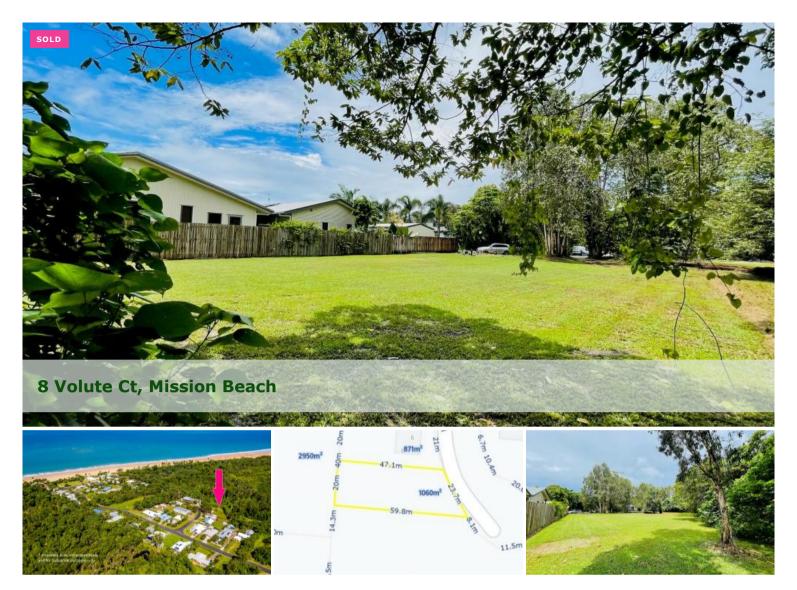

## Only 500 Meters to the Beach in a Quiet Cul-de-Sac!

- \* Only 500m to the beach (Approx)
- \* Cul-de-sac location
- \* No building covenants
- \* Walking track to the Village Green!

When it's all about being positioned in Mission Beach where you can walk to the Village Green and be close to the beach, check out this new listing in Volute Court!

With no covenants, the block is 1060m2 is size, level and has underground power, town water and sewerage available for a cost effective build.

Walk approximately 500 meters to the beach where the stinger net is just north during the summer months, call into Castaways Resort for a cocktail or the Village Green for lunch - It's all accessible from the end of Conch Street via a walking pathway.

Mark this block for your future building plans! Marketed exclusively by Tania @ Tropical Property : )

□ 1,060 m2

Property Type Residential

Property ID 2753

Property ID 2753 Land Area 1,060 m2