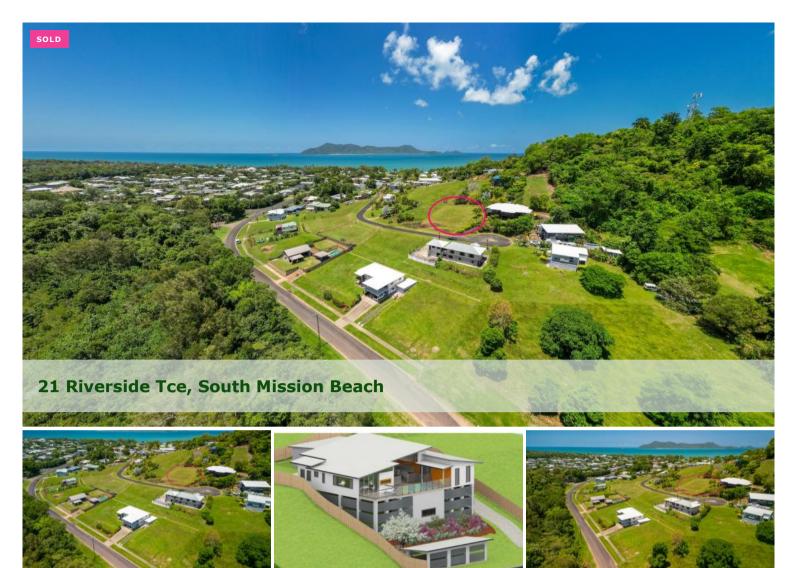

Overlooking The Hull River National Park !

- \* Well maintained allotment over 1000m2
- \* Panoramic views over the Hull River National Park
- \* House plans for an executive home to suit
- \* Quiet cul-de-sac

What a fantastic advantage point to watch the sunsets and glimpses of the ocean!

The sellers plans of building have changed and it's time to put their dream block up for sale.

They searched high and low for a special elevated block that would deliver magnificent hinterland views so you can be assured that it ticks all the boxes if this is also your criteria.

There's a driveway that's already been cut into the block and all services are underground ready and waiting.

There's a full set of plans available to build an executive style home with a shed at street level or you may have your own design in mind.