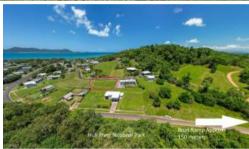

## Wide Block Overlooking the Hull River National Park!

- \* Wide St frontage
- \* Cul-de-sac street
- \* Contour map available
- \* Full set of house plans too!

With a 36 meter wide frontage and 24 meters deep, this North West facing block is on a no through road and picks up the ocean breezes!

There's a full set of house plans that have been drawn to suit this slightly elevated block overlooking the Hull River National Park. (4 bedrooms, 3 bathrooms, garage and boat port over 2 levels).

Underground services are available and it's a short distance to the Hull River Boat ramp and the beautiful South Mission beachfront.