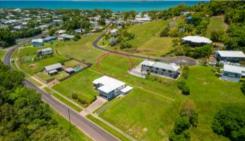

## Wide Block Overlooking the Hull River National Park!

- \* Wide St frontage
- \* Cul-de-sac street
- \* Contour map available
- \* Full set of house plans too!

With a 36 meter wide frontage and 24 meters deep, this North West facing block is on a no through road and picks up the ocean breezes!

There's a full set of house plans that have been drawn to suit this slightly elevated block overlooking the Hull River National Park. (4 bedrooms, 3 bathrooms, garage and boat port over 2 levels).

Underground services are available and it's a short distance to the Hull River Boat ramp and the beautiful South Mission beachfront.