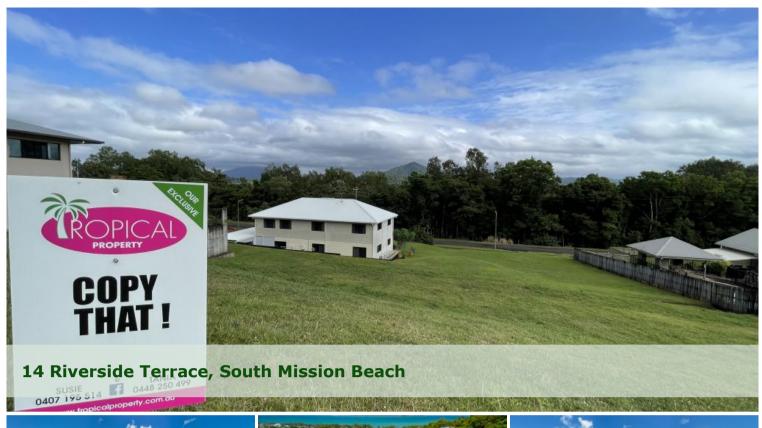

## Wide Block Overlooking the Hull River National Park!

- \* Wide St frontage
- \* Cul-de-sac street
- \* Contour map available
- \* Full set of house plans too!

With a 36 meter wide frontage and 24 meters deep, this North West facing block is on a no through road and picks up the ocean breezes!

Marketed exclusively by Tania @ Tropical Property!

□ 864 m2

Price \$125k Reduced!
Property Type Residential

Property Type Resident Property ID 2659 Land Area 864 m2