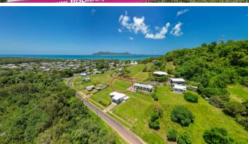

## Wide Block Overlooking the Hull River National Park!

- \* Wide St frontage
- \* Cul-de-sac street
- \* Contour map available
- \* Full set of house plans too!

With a 36 meter wide frontage and 24 meters deep, this North West facing block is on a no through road and picks up the ocean breezes!

There's a full set of house plans that have been drawn to suit this slightly elevated block overlooking the Hull River National Park. (4 bedrooms, 3 bathrooms, garage and boat port over 2 levels).

Underground services are available and it's a short distance to the Hull River Boat ramp and the beautiful South Mission beachfront.