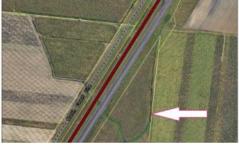

This 7.5 acres of fallow ground, is located approximately 1 kilometer south from the Fegula/East Feluga Road turn off on the eastern side of the Bruce Highway.

Great views of the Tully Gorge and Mount Mackay in the distance, the block is fairly level and has a seasonal creek running through.