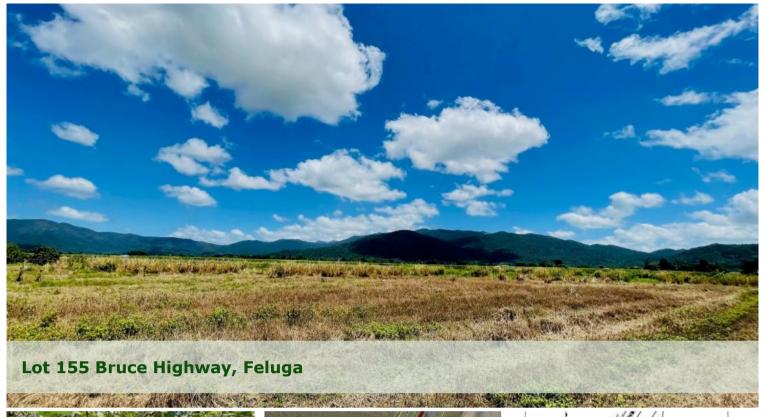

Just Over 7 Acres with Seasonal Creek!

- \* Approx. 390m Highway Frontage
- \* 3.03ha (7.57 acres)
- \* Seasonal Creek
- \* 5 Minutes North of Tully

PRICE REDUCED for an immediate sale from \$180k to \$150k so make your offer today!

This 7.5 acres of fallow ground, is located approximately 1 kilometer south from the Fegula/East Feluga Road turn off on the eastern side of the Bruce Highway.

Great views of the Tully Gorge and Mount Mackay in the distance, the block is fairly level and has a seasonal creek running through.

Approximately 5 minutes drive north of Tully, the historical Feluga Pub and primary school is within close proximity and it's just 20 minutes to glorious Mission Beach.

What would you do with this blank canvas?