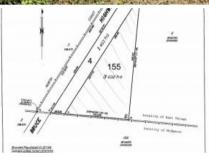

Property Description: Lot 155 on SP264059

Zoning: Rural

Council Rates: Approx. \$1200/6 months

Contact exclusive agent Tania @ Tropical Property for further details : )

□ 7.57 ac

**Price** \$150k 7.5 Acres!