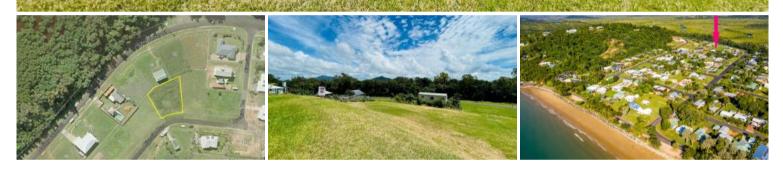

## Down by the Riverside !

- \* Elevated block
- \* Overlooking Hull River National Park
- \* Cul-de-sac street
- \* Nearby park and 2 boat ramps!

What a sprawling view out towards the Hull River National Park - You would absolutely want your house with deck facing in that direction!

Walking distance to the beach, Riverside Terrrace is a quiet cul-de-sac street and elevated up from the beachfront.

With underground services available, no building covenants and close proximity to 2 boat ramps, add this one to your viewing list !