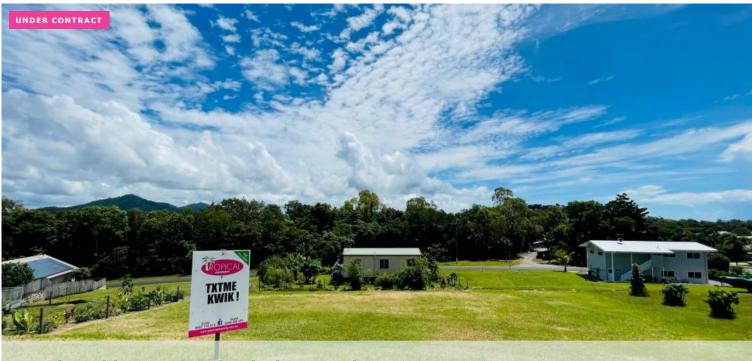

## Down by the Riverside !

- \* Elevated block
- \* Overlooking Hull River National Park
- \* Cul-de-sac street
- \* Nearby park and 2 boat ramps!

What a sprawling view out towards the Hull River National Park - You would absolutely want your house with deck facing in that direction!

Walking distance to the beach, Riverside Terrrace is a quiet cul-de-sac street and elevated up from the beachfront.

With underground services available, no building covenants and close proximity to 2 boat ramps, add this one to your viewing list !