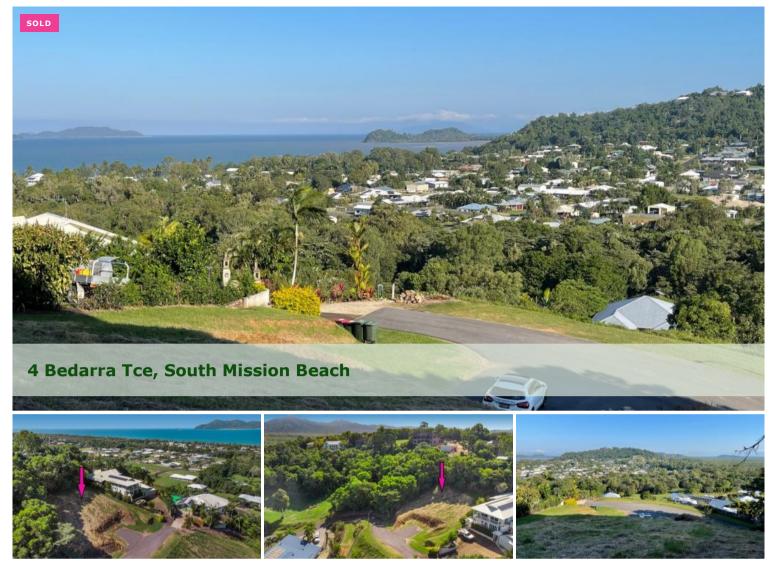

When it's all about the view !

- \* Benched elevated block
- \* Ocean views
- \* Hinterland views
- \* Quiet cul-de-sac

When it's all about the view ! If you are looking for an elevated, benched site where you have views of the Coral Sea around to Lugger Bay and the hinterland area of the Hull River, then you'll be really interested to view this cleared 1,216m2 property with a rear rainforest boundary.

In a quiet cul-de-sac on Bedarra Terrace, you can build your dream home to take in the 180 degree views and never be a loss of something to look at anytime of the day !

Proudly listed exclusively by Tropical Property.