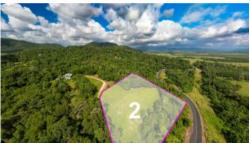

Over 3 Acres at Beautiful Bingil Bay!

- \*1.38ha, fairly level
- \* large cleared area, covenant on balance
- \* Close to town water and overhead power
- \* Approx. 2km to Garners Beach, 2.3km to Bingil Bay Cafe

Behind beautiful Garners Beach on the bends of Bingil Bay Road, sits this special parcel of land that has been tightly held for decades.

The majority of the block is cleared and with some extra planting, you can make this block private from your adjoining neighbour.

The block is vegetated on the road side and at the rear which is protected by a covenant. A great outlook at the back of the block, down a rainforest gully full of tree ferns and tropicals!

Add your driveway, build a shed or your dream home on this special spot just under 3 acres!