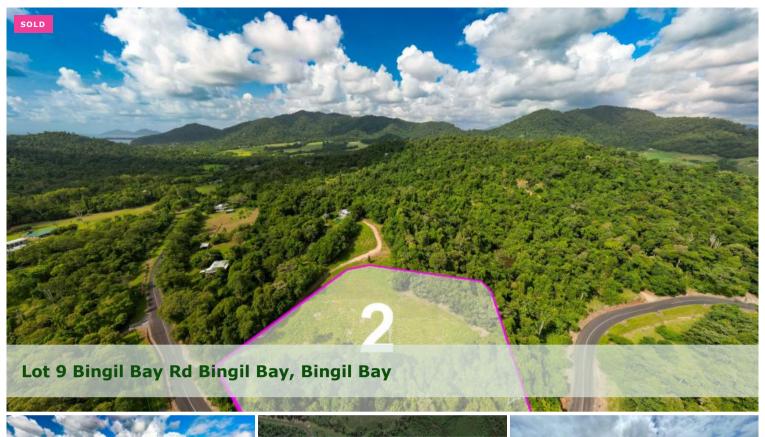

Over 3 Acres at Beautiful Bingil Bay!

- \*1.38ha, fairly level
- \* large cleared area, covenant on balance
- \* Close to town water and overhead power
- \* Approx. 2km to Garners Beach, 2.3km to Bingil Bay Cafe

Behind beautiful Garners Beach on the bends of Bingil Bay Road, sits this special parcel of land that has been tightly held for decades.

The majority of the block is cleared and with some extra planting, you can make this block private from your adjoining neighbour.

The block is vegetated on the road side and at the rear which is protected by a covenant. A great outlook at the back of the block, down a rainforest gully full of tree ferns and tropicals!

Add your driveway, build a shed or your dream home on this special spot just under 3 acres!