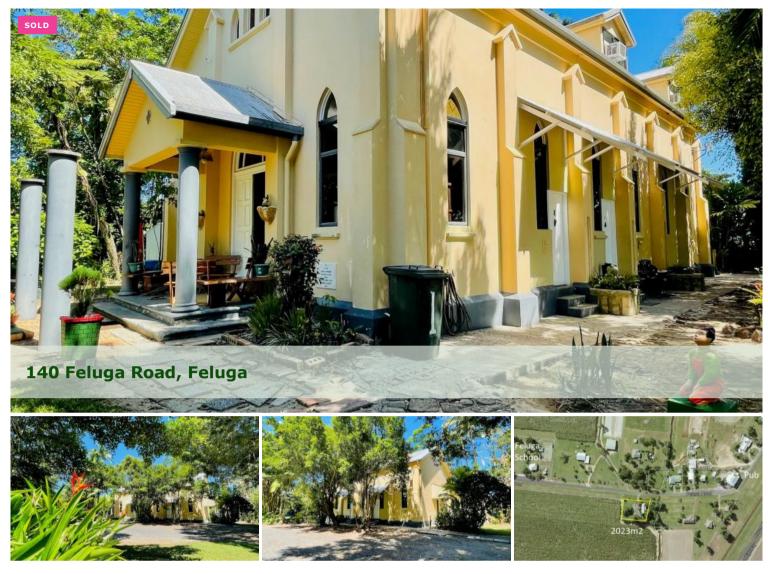

Hail Mary That's an Impressive Rental Return!

- \* Unique converted church
- \* 3 x townhouses each with a theme
- \* All currently tenanted
- \* Just over half an acre

Currently collecting \$655/pw in rental return and offering something unique on half an acre just off the main highway at Feluga - Hallelujah this is worth a look!

Solidly constructed, each individual townhouse has a separate entrance and a theme and are extremely spacious. Living area, kitchen, and laundry/toilet downstairs, with 2 good sized air-conditioned bedrooms with built-ins, and main bathroom upstairs. Triple bay carport, creek running on the boundary and a short walk to the local Feluga hotel and primary school.

A unique investment or a magical home and special b and b property!

Request a copy of the lease and outgoings - Inspections strictly by appointment only please.

Marketed exclusively by Tania @ Tropical Property : )