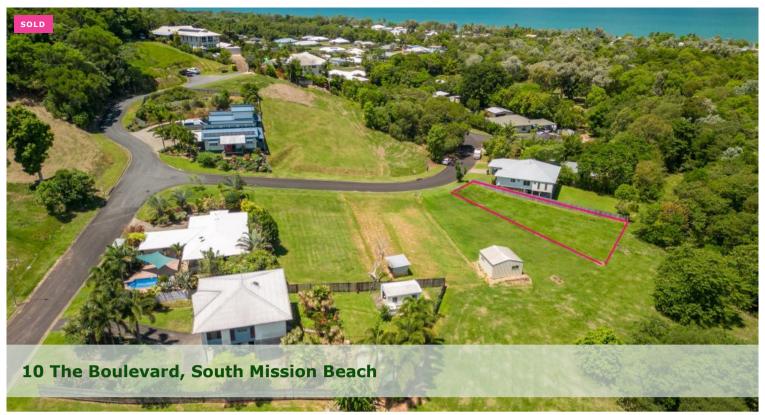

## Great Value at \$125k!

- \* Already fenced on 1 side
- \* No building covenants
- \* No through road
- \* Gently sloping

Wildlife lovers will enjoy the wallabies that frequent this area!

Generous 862m2 in size and gently sloping, would suit a house built up off the ground.

□ 862 m2

Price SOLD for \$107,000

Property Type Residential Property ID 2375 Land Area 862 m2