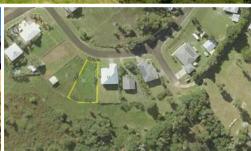

## Great Value at \$125k!

- \* Already fenced on 1 side
- \* No building covenants
- \* No through road
- \* Gently sloping

Wildlife lovers will enjoy the wallabies that frequent this area!

Generous 862m2 in size and gently sloping, would suit a house built up off the ground.

□ 862 m2

Price SOLD for \$107,000

Property Type Residential Property ID 2375 Land Area 862 m2