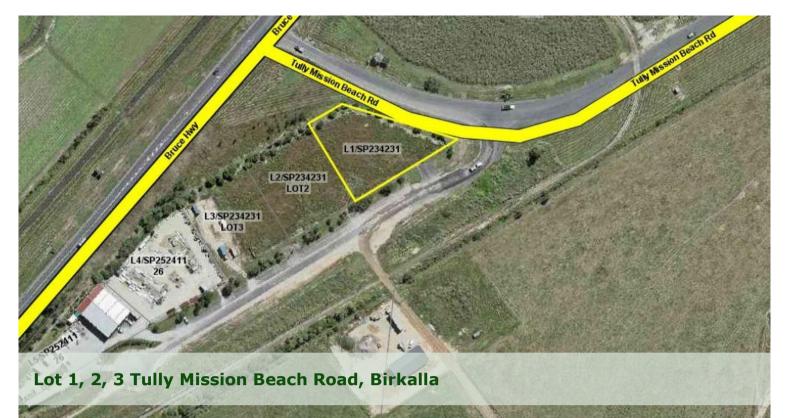

## Commercial Land with Main Road Frontage!

- \* Your Choice of 3
- \* Corner Block 3012m2 with road frontage
- \* Commercial/Industrial Zoning
- \* Close to Tully, 15 mins to Mission Beach

Located on the corner of the main road meeting the Bruce Highway between Tully and Mission Beach, your choice of 3 commercially zoned, vacant blocks of land:

Lot 1 (corner) 3012m2 \$400k lot 2 2925m2 \$250k lot 3 2985m2

Suitable for a number of commercial/industrial uses where you need a sizeable plot.

The above information provided has been furnished to us by the vendor/s. We have not verified whether or not that information is accurate and do not have any belief in one way or the other in its accuracy. We do not accept any responsibility to any person for its accuracy and do no more than pass it on. All interested parties should make and rely upon their own inquiries in order to determine whether or not this information is in fact accurate.